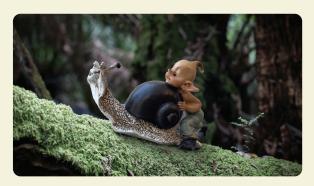

## READING: Read the story, then complete the activities

Blink the pixie has a pet snail called Slime. She is a very special Otway Black Snail that only lives in the Otway forest. Every afternoon Blink feeds Slime the snail. Sometimes Slime is shy and hides and does not eat her food. Slime gets hungry because she is too scared to come out. Blink sings pixie songs to Slime to make her happy. Slime loves pixie songs and this makes her happy and makes her want to come eat her food.